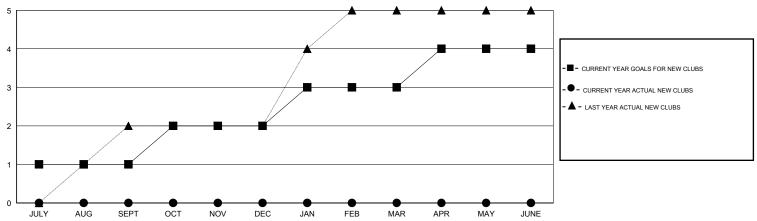

|  |  |  |  |  |  |  |
|                       | NEW MEMBER<br>GOAL<br>0<br>60<br>60 | RESULTS FOR 2014-2015  NEW MEMBER GOAL NEW MEMBERS ADDED  0 93 60 43 60 0 | RESULTS FOR 2014-2015    NEW MEMBER GOAL NEW MEMBERS ADDED   GOAL NEW M |  |  |  |  |  |  |  |

## GOALS AND ACTUAL NEW CLUBS CUMULATIVE



## GOALS AND ACTUAL MEMBERS CUMULATIVE



| DROPPED CLUBS: 2     |         | 44 CLUBS OF 103 ADDED 1 OR MORE<br>NEW MEMBERS | GENDER DISTRIBL  MALE  FEMALE | UTION<br>3,140 (93.48%)<br>219 (6.52%) |     |
|----------------------|---------|------------------------------------------------|-------------------------------|----------------------------------------|-----|
| DROPPED MEMBERS      |         |                                                |                               |                                        |     |
| DECEASED             | 9<br>36 | ASSESSMENT DATA                                | FAMILY UNIT MEMBERS           |                                        | 416 |
| CLUB CANCELLED OTHER | 125     |                                                | HEAD OF HOUSEHOLD