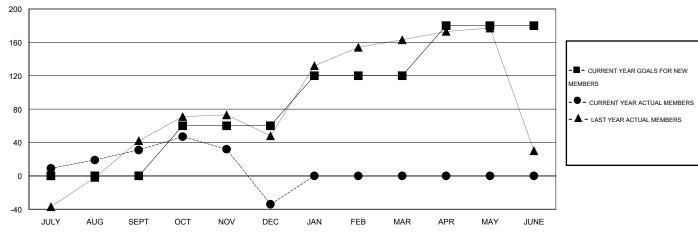

## GOALS AND ACTUAL MEMBERS CUMULATIVE

| DROPPED CLUBS: 2     |         | 44 CLUBS OF 103 ADDED 1 OR MORE<br>NEW MEMBERS | GENDER DISTRIBL  MALE  FEMALE | UTION<br>3,140 (93.48%)<br>219 (6.52%) |     |
|----------------------|---------|------------------------------------------------|-------------------------------|----------------------------------------|-----|
| DROPPED MEMBERS      |         |                                                |                               |                                        |     |
| DECEASED             | 9<br>36 | ASSESSMENT DATA                                | FAMILY UNIT MEMBERS           |                                        | 416 |
| CLUB CANCELLED OTHER | 125     |                                                | HEAD OF HOUSEHOLD             |                                        | 200 |
| TOTAL                | 170     |                                                | NON-HEAD OF HOUSEHOL          | .D                                     | 216 |